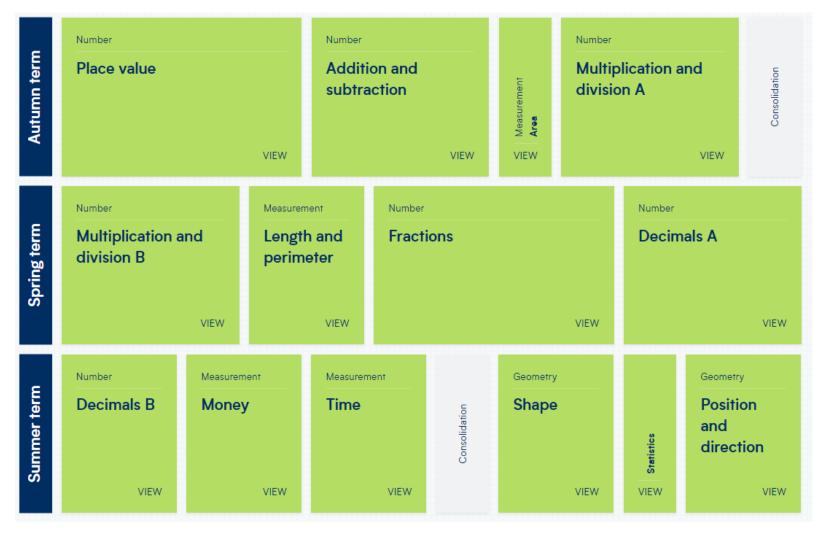

#### Year One







#### Year Two







#### Year Three







#### Year Four







### <u>Year Five</u>

| Autumn term | Number Place value VIEW       | Addition and subtraction        | Multiplication and division A    | Fractions A  VIEW                   |                    |
|-------------|-------------------------------|---------------------------------|----------------------------------|-------------------------------------|--------------------|
| Spring term | Multiplication and division B | Number Fractions B              | Number  Decimals and percentages | Measurement Perimeter and area      | Statistics<br>VIEW |
| Summer term | Geometry Shape VIEW           | Geometry Position and direction | Number  Decimals  VIEW           | Number Number Negative number units | verting _          |





#### Year Six