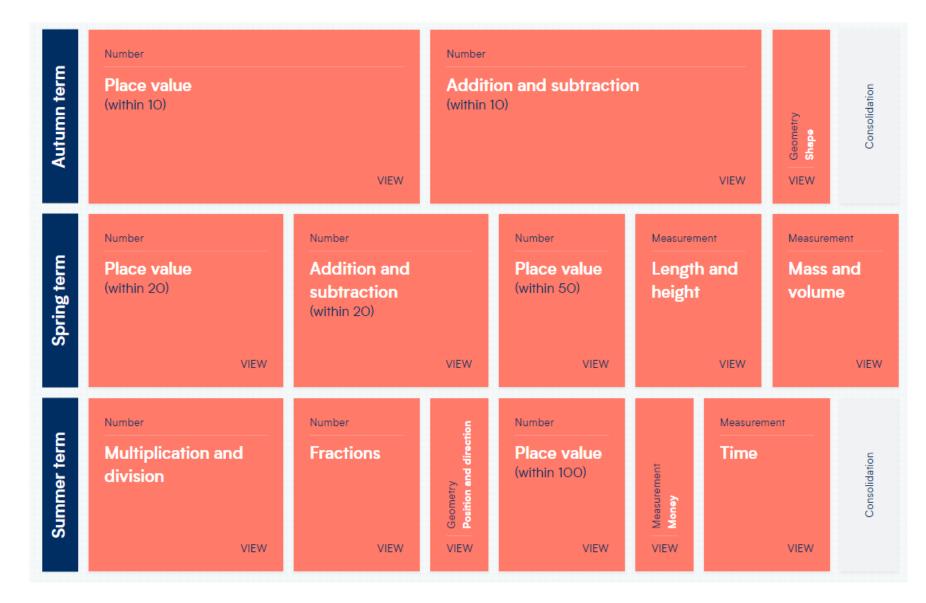

#### Year One







#### Year Two







#### Year Three







#### Year Four







### <u>Year Five</u>

| Autumn term | Number Place value VIEW       | Addition and subtraction        | Multiplication and division A    | Fractions A  VIEW                   |                    |
|-------------|-------------------------------|---------------------------------|----------------------------------|-------------------------------------|--------------------|
| Spring term | Multiplication and division B | Number Fractions B              | Number  Decimals and percentages | Measurement Perimeter and area      | Statistics<br>VIEW |
| Summer term | Geometry Shape VIEW           | Geometry Position and direction | Number  Decimals  VIEW           | Number Number Negative number units | verting _          |