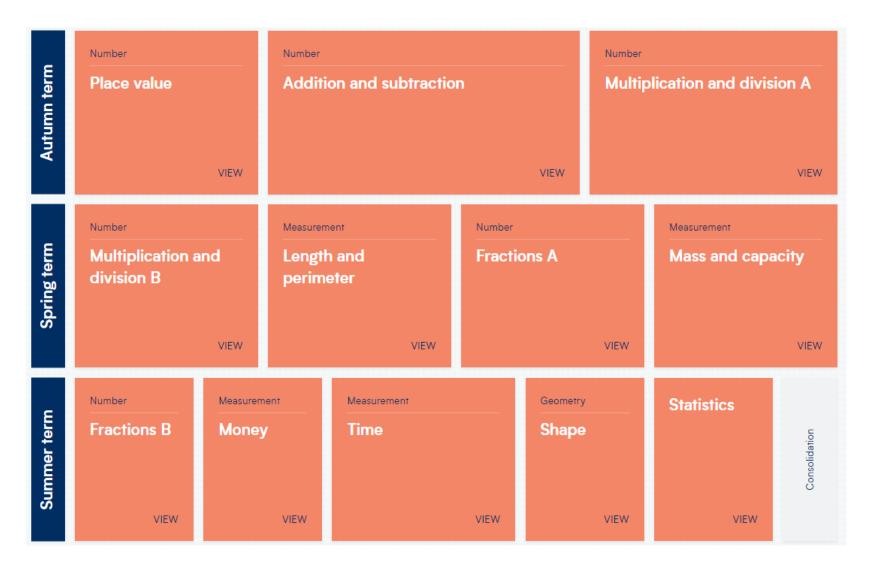

#### Year One







#### Year Two







#### Year Three







#### Year Four







### <u>Year Five</u>

| Autumn term | Number Place value VIEW       | Addition and subtraction        | Multiplication and division A    | Fractions A  VIEW                   |                    |
|-------------|-------------------------------|---------------------------------|----------------------------------|-------------------------------------|--------------------|
| Spring term | Multiplication and division B | Number Fractions B              | Number  Decimals and percentages | Measurement Perimeter and area      | Statistics<br>VIEW |
| Summer term | Geometry Shape VIEW           | Geometry Position and direction | Number  Decimals  VIEW           | Number Number Negative number units | verting _          |





#### Year Six