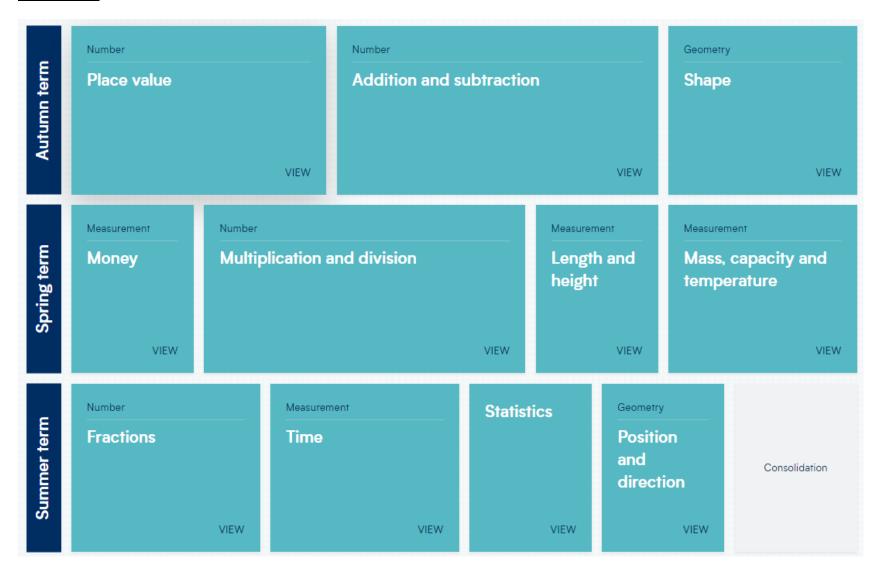

#### Year One







#### Year Two







#### Year Three







#### Year Four







### <u>Year Five</u>

| Autumn term | Number Place value VIEW       | Addition and subtraction        | Multiplication and division A    | Fractions A  VIEW                   |                    |
|-------------|-------------------------------|---------------------------------|----------------------------------|-------------------------------------|--------------------|
| Spring term | Multiplication and division B | Number Fractions B              | Number  Decimals and percentages | Measurement Perimeter and area      | Statistics<br>VIEW |
| Summer term | Geometry Shape VIEW           | Geometry Position and direction | Number  Decimals  VIEW           | Number Number Negative number units | verting _          |





#### Year Six